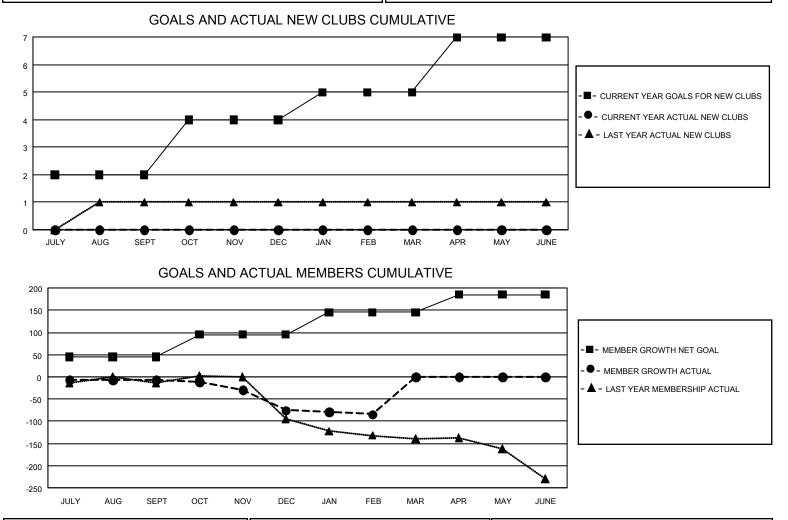

## GMT MONTHLY MEMBERSHIP PROGRESS REPORT Results as of: 2/29/2020

Multiple District 6

LOCATION: COLORADO

GMT: OPEN

GMT CA 1

| •             |               |             |               |                       |                        |                         |                                                   |  |
|---------------|---------------|-------------|---------------|-----------------------|------------------------|-------------------------|---------------------------------------------------|--|
| Clubs         |               |             |               | Members               |                        |                         |                                                   |  |
|               | RESULTS FOR   | R 2019-2020 |               | RESULTS FOR 2019-2020 |                        |                         |                                                   |  |
| QUARTER       | NEW CLUB GOAL | NEW CLUBS   | DROPPED CLUBS | QUARTER               | BER GROWTH NET<br>GOAL | MEMBER GROWTH<br>ACTUAL | DROPPED<br>MEMBERS ACTUA<br>(including transfers) |  |
| JULY/AUG/SEPT | 6             | 0           | 1             | JULY/AUG/SEPT         | 135                    | 94                      | 84                                                |  |
| OCT/NOV/DEC   | 6             | 0           | 3             | OCT/NOV/DEC           | 150                    | 55                      | 119                                               |  |
| JAN/FEB/MAR   | 3             | 0           | 0             | JAN/FEB/MAR           | 150                    | 64                      | 61                                                |  |
| APR/MAY/JUNE  | 6             | 0           | 0             | APR/MAY/JUNE          | 120                    | 0                       | 0                                                 |  |